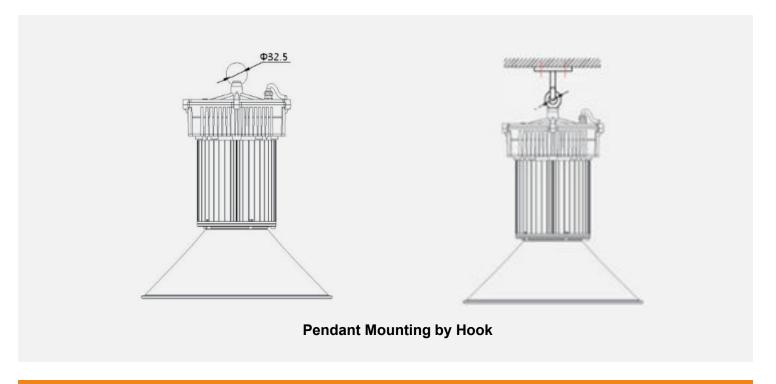

hnique, the lighting fixture is also at excellent rustproof and anticorrosion performance.

### **SELECTION TABLE**

| Model No. | Lamp Type | Lamp Wattage | Luminous Flux | Average Lifespan | Color Temperature | Weight |
|-----------|-----------|--------------|---------------|------------------|-------------------|--------|
| LN6101    | LED       | 100 W        | 11000 lm      | 100000h          | 3000K∼6000K       | 7 kg   |
|           |           |              |               |                  |                   | _      |
| LN6101    | LED       | 150 W        | 16500 lm      | 100000h          | 3000K∼6000K       | 10 kg  |
| LN6101    | LED       | 200 W        | 22000 lm      | 100000h          | 3000K∼6000K       | 12 kg  |

# **LAMPSHADE OPTIONS**



# **MOUNTING DRAWINGS**



BRITT LIGHTING BRITT LIGHTING 2