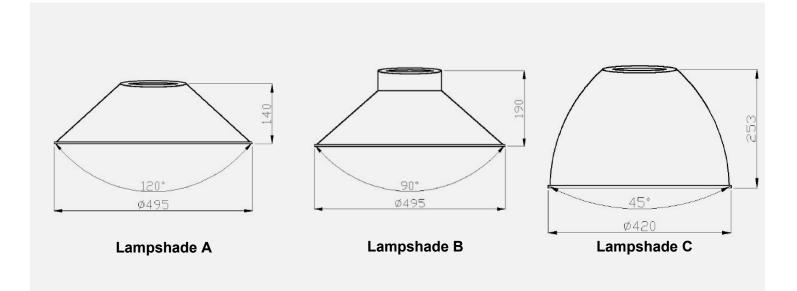

high-tech spray coating technique, the lighting fixture is also at excellent rustproof and anticorrosion performance.

### **SELECTION TABLE**

| Model No. | Lamp Type | Lamp Wattage | Luminous Flux | Average Lifespan | Color Temperature | Weight |
|-----------|-----------|--------------|---------------|------------------|-------------------|--------|
| LN6101    | LED       | 100 W        | 11000 lm      | 100000h          | 3000K∼6000K       | 7 kg   |
|           |           |              |               |                  |                   | _      |
| LN6101    | LED       | 150 W        | 16500 lm      | 100000h          | 3000K∼6000K       | 10 kg  |
| LN6101    | LED       | 200 W        | 22000 lm      | 100000h          | 3000K∼6000K       | 12 kg  |

# **LAMPSHADE OPTIONS**



# **MOUNTING DRAWINGS**



BRITT LIGHTING BRITT LIGHTING 2