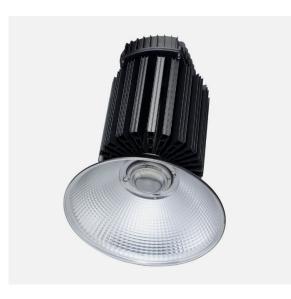

# **LN6101 LED HIGH BAY LIGHT**

Energey saving LED light and high luminous efficacy

Long lifespan and maintenance free for a long time

Excellent waterproof & dustproof at protection grade IP65

High temperature-resistant design

Anti-shock and anticorrosive structure