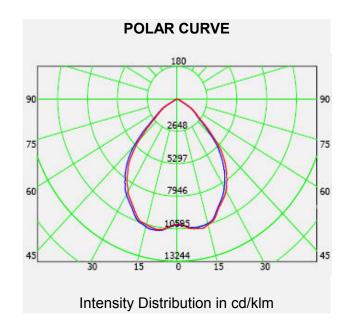

### **SELECTION TABLE**

| Model No. | Lamp Type | Lamp Wattage | Luminous Flux | Average Lifespan | Color Temperature | Weight |
|-----------|-----------|--------------|---------------|------------------|-------------------|--------|
| LN6101    | LED       | 100 W        | 11000 lm      | 100000h          | 3000K∼6000K       | 7 kg   |
|           |           |              |               |                  |                   | _      |
| LN6101    | LED       | 150 W        | 16500 lm      | 100000h          | 3000K∼6000K       | 10 kg  |
| LN6101    | LED       | 200 W        | 22000 lm      | 100000h          | 3000K∼6000K       | 12 kg  |