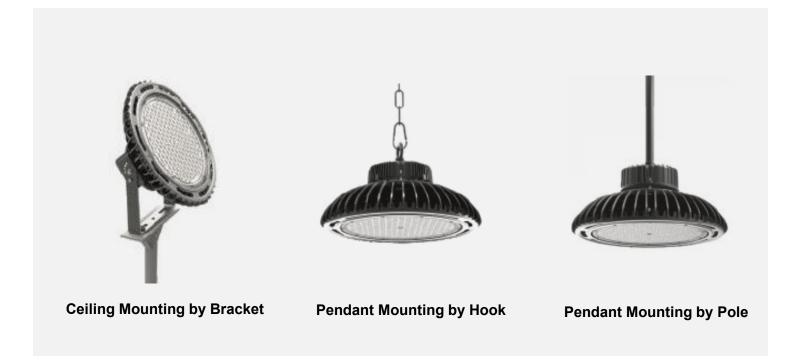

gh frequency shaking area.

Adopting high quality alloy and high-tech spray coating technique, the lighting fixture is also at excellent rustproof and anticorrosion performance.

#### **SELECTION TABLE**

| Model No. | Lamp Type | Lamp Wattage | Luminous Flux | Average Lifespan | Color Temperature | Weight  |
|-----------|-----------|--------------|---------------|------------------|-------------------|---------|
| LN6121    | LED       | 100 W        | 15000 lm      | 100000h          | 2700K∼6500K       | 4.42 kg |
| LN6121    | LED       | 150 W        | 22500 lm      | 100000h          | 2700K~6500K       | 4.42 kg |
| LN6121    | LED       | 200 W        | 30000 lm      | 100000h          | 2700K∼6500K       | 4.78 kg |

# **DIMENSIONAL DRAWINGS (in mm)**



## **MOUNTING DRAWINGS**