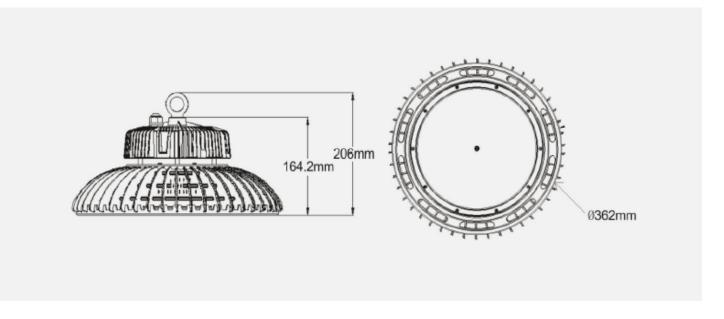

able the light to work at high frequency shaking area.

Adopting high quality alloy and high-tech spray coating technique, the lighting fixture is also at excellent rustproof and anticorrosion performance.

#### **SELECTION TABLE**

| Model No. | Lamp Type | Lamp Wattage | Luminous Flux | Average Lifespan | Color Temperature | Weight  |
|-----------|-----------|--------------|---------------|------------------|-------------------|---------|
| LN6121    | LED       | 100 W        | 15000 lm      | 100000h          | 2700K∼6500K       | 4.42 kg |
| LN6121    | LED       | 150 W        | 22500 lm      | 100000h          | 2700K~6500K       | 4.42 kg |
| LN6121    | LED       | 200 W        | 30000 lm      | 100000h          | 2700K∼6500K       | 4.78 kg |

# **DIMENSIONAL DRAWINGS (in mm)**



## **MOUNTING DRAWINGS**