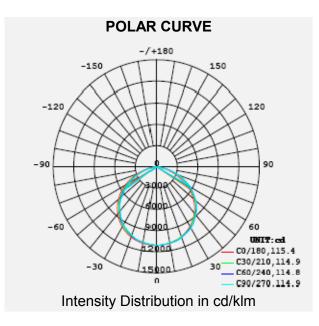

#### **SELECTION TABLE**

| Model No. | Lamp Type | Lamp Wattage | Luminous Flux | Average Lifespan | Color Temperature | Weight  |
|-----------|-----------|--------------|---------------|------------------|-------------------|---------|
| LN6121    | LED       | 100 W        | 15000 lm      | 100000h          | 2700K∼6500K       | 4.42 kg |
| LN6121    | LED       | 150 W        | 22500 lm      | 100000h          | 2700K~6500K       | 4.42 kg |
| LN6121    | LED       | 200 W        | 30000 lm      | 100000h          | 2700K∼6500K       | 4.78 kg |